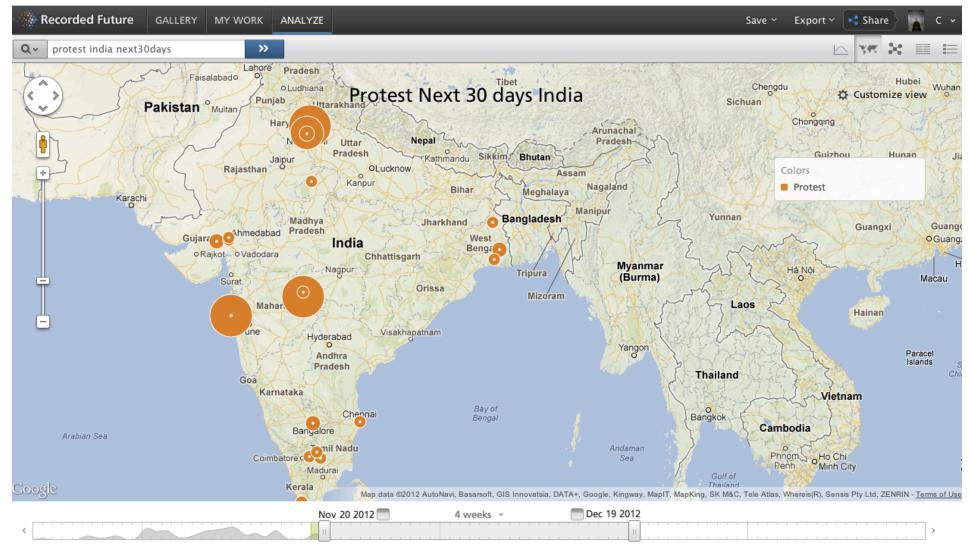

## Turning the Web into Predictive Signals

Dr. Christopher Ahlberg, CEO/Co-founder c@recordedfuture.com





### The Future is Available Today







#### Fast math



Large/fast storage



#### Web harvesting





### Why Possible Now?



Signals







© Recorded Future | About | Credits | Help

7



<sup>©</sup> Recorded Future | About | Credits | Help



© Recorded Future | About | Credits | Help

9



© Recorded Future | About | Credits | Help



© Recorded Future | About | Credits | Help

11



# The Power To Make A Big Change!

- From surprise to foresight
- Make smart people smarter
- Applications
  - Corporate/VIP security
  - Cyber & IP
  - Competitive intelligence
  - Finance
- Try yourself
  - www.recordedfuture.com
- c@recordedfuture.com