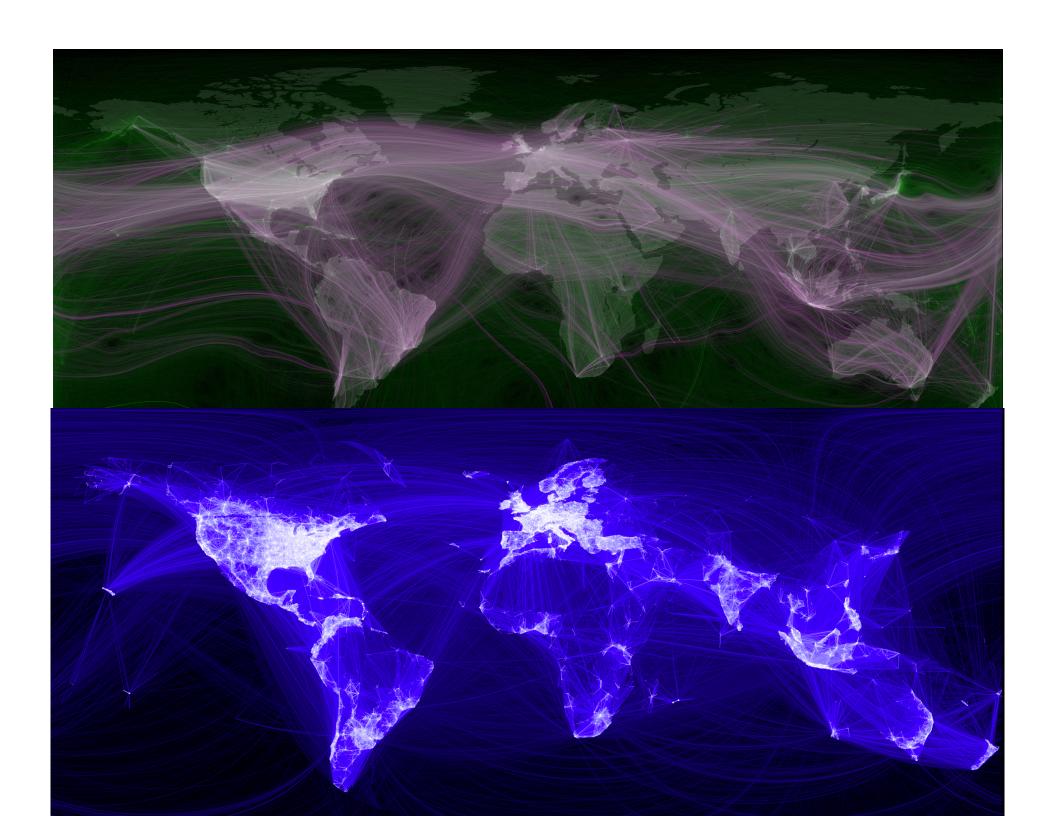

## Turning the Web into Predictive Signals

Dr. Christopher Ahlberg, CEO/Co-founder c@recordedfuture.com





### The Future is Available Today







#### Fast math



Large/fast storage



#### Web harvesting





### Why Possible Now?



Signals







© Recorded Future | About | Credits | Help

7



<sup>©</sup> Recorded Future | About | Credits | Help



© Recorded Future | About | Credits | Help

9



© Recorded Future | About | Credits | Help



© Recorded Future | About | Credits | Help

11



# The Power To Make A Big Change!

- From surprise to foresight
- Make smart people smarter
- Applications
  - Corporate/VIP security
  - Cyber & IP
  - Competitive intelligence
  - Finance
- Try yourself
  - www.recordedfuture.com
- c@recordedfuture.com