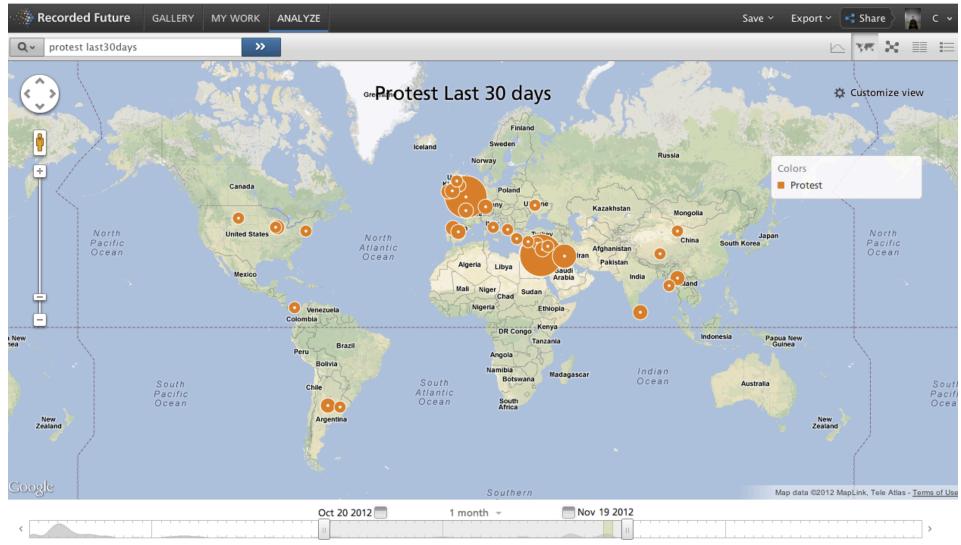

# The Power To Make A Big Change!

- From surprise to foresight
- Make smart people smarter
- Applications
  - Corporate/VIP security
  - Cyber & IP
  - Competitive intelligence
  - Finance
- Try yourself
  - www.recordedfuture.com
- c@recordedfuture.com