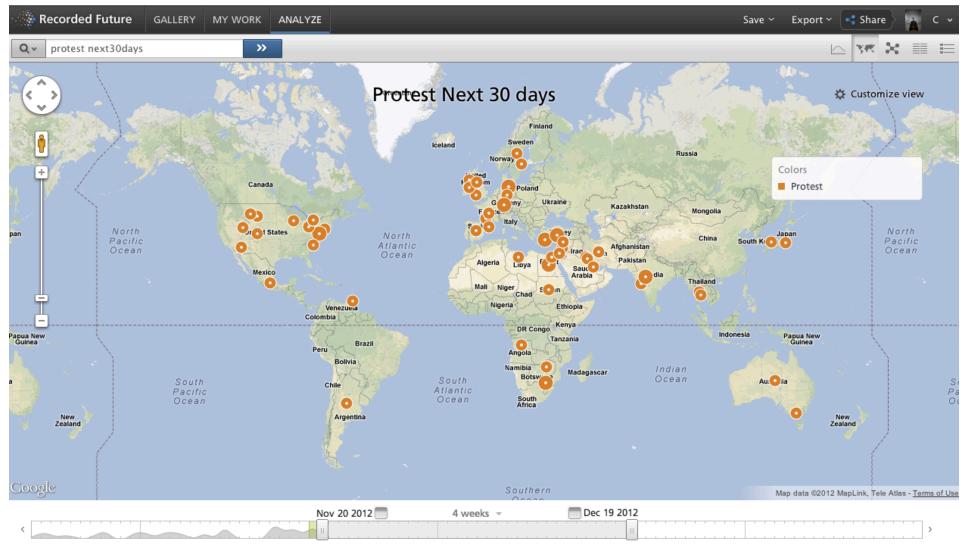

# The Power To Make A Big Change!

- From surprise to foresight
- Make smart people smarter
- Applications
  - Corporate/VIP security
  - Cyber & IP
  - Competitive intelligence
  - Finance
- Try yourself
  - www.recordedfuture.com
- c@recordedfuture.com