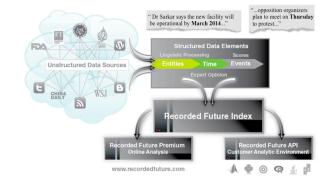

## Turning the Web into Predictive Signals

Dr. Christopher Ahlberg, CEO/Co-founder c@recordedfuture.com