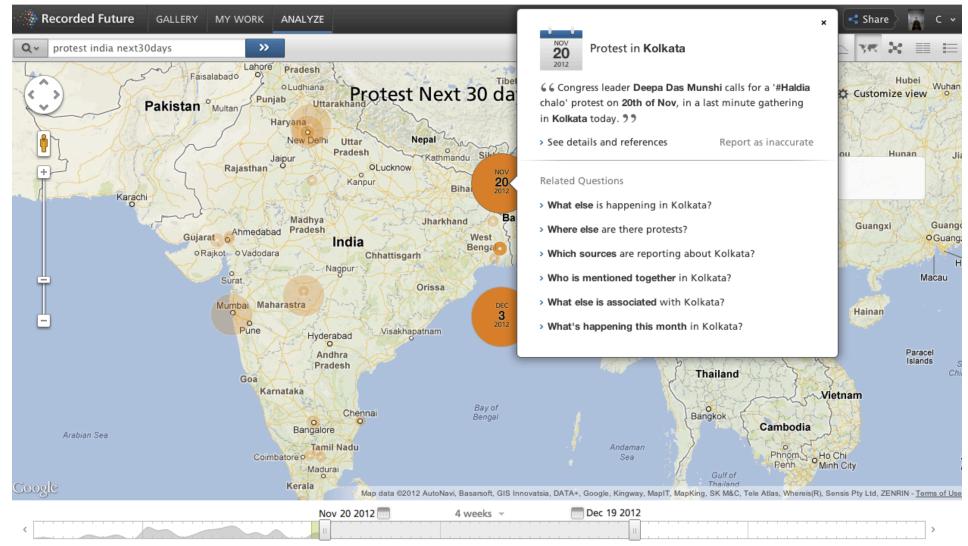

## Turning the Web into Predictive Signals

Dr. Christopher Ahlberg, CEO/Co-founder c@recordedfuture.com





### The Future is Available Today







#### Fast math



Large/fast storage



#### Web harvesting





### Why Possible Now?



Signals







© Recorded Future | About | Credits | Help

7



<sup>©</sup> Recorded Future | About | Credits | Help



© Recorded Future | About | Credits | Help

9



© Recorded Future | About | Credits | Help



© Recorded Future | About | Credits | Help

11



# The Power To Make A Big Change!

- From surprise to foresight
- Make smart people smarter
- Applications
  - Corporate/VIP security
  - Cyber & IP
  - Competitive intelligence
  - Finance
- Try yourself
  - www.recordedfuture.com
- c@recordedfuture.com