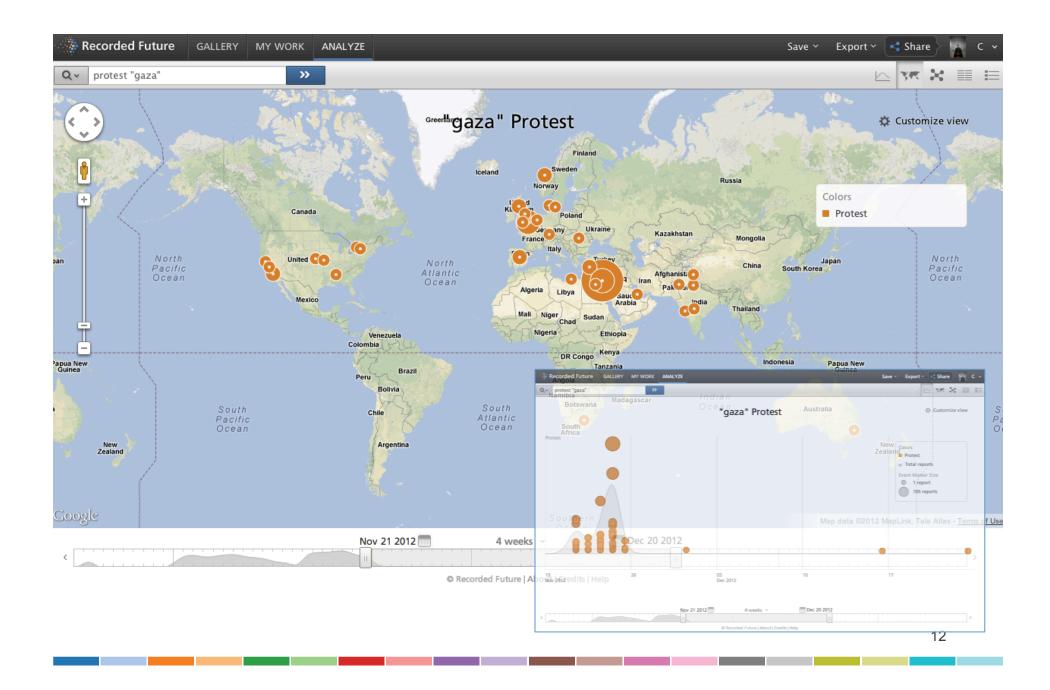

## Turning the Web into Predictive Signals

Dr. Christopher Ahlberg, CEO/Co-founder c@recordedfuture.com





### The Future is Available Today







#### Fast math



Large/fast storage



#### Web harvesting





### Why Possible Now?



Signals







© Recorded Future | About | Credits | Help

7



<sup>©</sup> Recorded Future | About | Credits | Help



© Recorded Future | About | Credits | Help

9



© Recorded Future | About | Credits | Help



© Recorded Future | About | Credits | Help

11



# The Power To Make A Big Change!

- From surprise to foresight
- Make smart people smarter
- Applications
  - Corporate/VIP security
  - Cyber & IP
  - Competitive intelligence
  - Finance
- Try yourself
  - www.recordedfuture.com
- c@recordedfuture.com