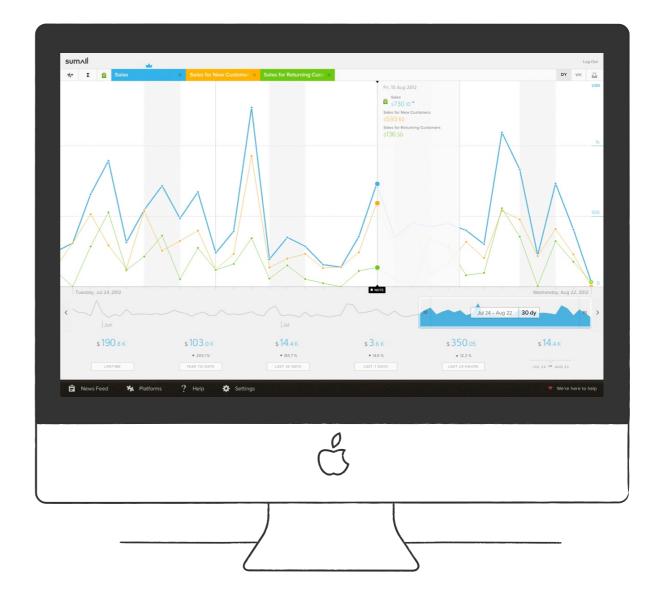

## sum∧ll

# Order of Magnitude

sum∧ll

## Launched 15 Months ago.

Team of 25 100 Billion page views 20 Billion Social events 2 billion revenue transactions 10% growth a week